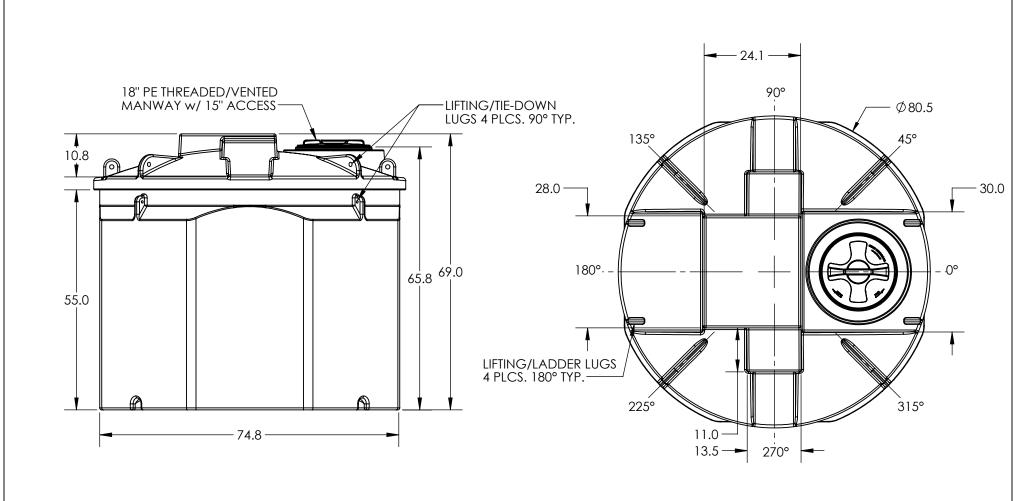

\*ALL EXTERNAL PIPING MUST BE INDEPENDENTLY SUPPORTED.
\*ONLY BASE FITTINGS TO BE LEFT INSTALLED AT TIME OF SHIPMENT PER SII PROCEDURE.
\*Consult Snyder's Guidelines for Use and Installation prior to delivery.
Available on-line at <a href="http://www.snyderindustriestanks.com/Technical">http://www.snyderindustriestanks.com/Technical</a>

ALL DIMENSIONS ARE IN INCHES, NOMINAL, & SUBJECT TO CHANGE WITHOUT NOTICE. ALL DIMENSIONS ON ROTATIONAL MOLDED PARTS ARE SUBJECT TO A  $\pm$  3% TOLERANCE.

| DO NOT SCALE                                                                                                                                                                                                                       | DRAWN BY | OH CHVDER                           | TITLE:              |          |         | REVISION        |
|------------------------------------------------------------------------------------------------------------------------------------------------------------------------------------------------------------------------------------|----------|-------------------------------------|---------------------|----------|---------|-----------------|
| Released                                                                                                                                                                                                                           | IGG      | INDUSTRIES, INC.                    | ASM TK 1000DCT X 74 |          |         | A               |
| © SNYDER INDUSTRIES INC., 2017                                                                                                                                                                                                     |          |                                     |                     |          |         | SHEET<br>1 OF 1 |
| ALL DIMENSIONS, DESIGNS, AND INFORMATION ON THIS PRINT MUST BE CONSIDERED PROPRIETARY TO SNYDER INDUSTRIES, INC., AND MAY NOT BE USED, COPIED, OR DISTRIBUTED WITHOUT WRITTEN PERMISSION OF AN OFFICER (OR HIS AGENT) OF THE FIRM. |          | (402) 467-5221<br>www.snydernet.com | PART NO             | 5990002N | A008736 |                 |